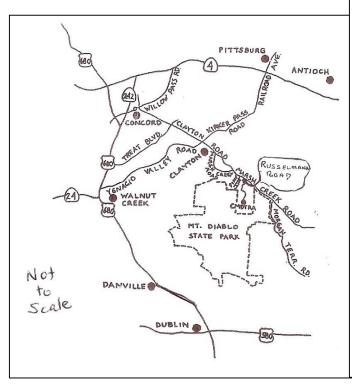

If this entry is downloaded from the Region 1 Website, please be sure to include the NATRC and California Liability Waivers.

YOU ARE RESPONSIBLE FOR KNOWING NATRO RULES: See website www.NATRC.org

**680 Southbound**: Treat Blvd exit, turn left at end of off-ramp and then immediate left onto Treat. Treat to Clayton Rd. Right onto Clayton Rd. See additional directions below.

**680 Northbound**: Ignacio Valley Rd exit, turn right at end of off-ramp onto Ygnacio Valley Rd. Turn right onto Clayton Rd. (approx 7 miles). See additional directions below.

**Hwy 4:** Harbor/Railroad Ave exit, go south on Railroad (it becomes Kirker Pass Rd, which has a steep incline). Turn left onto Clayton Rd. See additional directions below.

**From all directions above** as you travel southeast on Clayton Rd, you will pass through two intersections named March Creek Rd – do not turn on either one. As you pass Diablo Middle School, Clayton Rd becomes Marsh Creek Rd. Continue on Marsh Creek Rd., go one mile past Regency Rd (the last signal leaving Clayton. Turn right onto Russelmann Rd, also called Russelmann Park Rd, a "T" intersection with a sign saying "CMDTRA." (If you reach Morgan Territory Rd, you went too far – turn around, go back approx 1.2 miles to Russelmann).

**Follow the ribbons up the mountain.** Drive very slowly over both cattleguards. Russelmann becomes Trail Ride Rd. as you enter CMDTRA grounds. Turn right at the "clubhouse" sign and follow ribbons and signs to the designated parking areas.

**Westbound on Marsh Creek Road:** Turn left onto Russelmann Road, also called Russelmann Park Rd, a "T" intersection approx 1.2 miles past Morgan Territory Road. If you reach Pine Lane, you went too far – go back approx. ½ mile. See additional directions in previous paragraph.